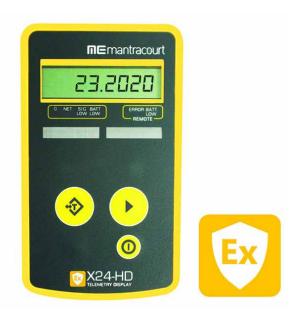

## X24-HD ATEX Wireless Portable Display

The X24-HD ATEX wireless portable display has approvals for hazardous zones 1 and 2 and allows remote viewing of multiple X24 ATEX and T24 wireless transmitters. This handheld ATEX display is compact and portable delivering easy on-site monitoring, with a range of up to 1/2 mile (800m).

It works with any of the T24 and X24 acquisition modules for both single or multiple transmitters.

The X24-HD ATEX wireless portable display has a simple operator interface and has tare, zero and gross functions. The user can also set the display backlight for preferred reading and display.

Audible warnings and feedback alarms warn the user of any overload and keyboard feedback. Transmitter names can be user defined giving you ease of use in multiple channel systems.

The battery life of the X24-HD ATEX wireless portable display is up to 5 years with continuous operation of 54 hours and uses easily available Energizer L91 batteries. It has an operating temperature of -10°C to +50°C and a storage temperature -40°C to +85°C.