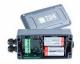

## X24-HD ATEX Wireless Portable Display

The X24-HD ATEX wireless portable display has approvals for hazardous zones 1 and 2 and allows remote viewing of multiple X24 ATEX and T24 wireless transmitters. This handheld ATEX display is compact and portable delivering easy on-site monitoring, with a range of up to 1/2 mile (800m).

It works with any of the T24 and X24 acquisition modules for both single or multiple transmitters.

The X24-HD ATEX wireless portable display has a simple operator interface and has tare, zero and gross functions. The user can also set the display backlight for preferred reading and display.