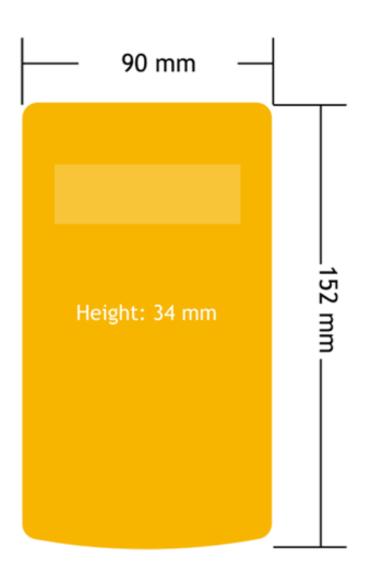

### Specification:

| Electrical Specifications                            |               | Units |
|------------------------------------------------------|---------------|-------|
| Power Supply Voltage                                 | 2.3 to 3.6    | Vdc   |
| *Must use energizer L91 batteries                    |               |       |
| Power Supply Specifications                          |               |       |
| Estimated Battery Life Using energizer L91 batteries |               |       |
| Standby Mode (powered off)                           | >5            | Years |
| Continuous Operation                                 | 54            | Hours |
| Environmental Specifications                         |               |       |
| Operating Temperature Range                          | -10 to +50    | °C    |
| Storage Temperature Range                            | -40 to +85    | °C    |
| Humidity                                             | 0 to 95       | %RH   |
| Physical Specifications                              |               |       |
| Handheld Dimensions                                  | 90 x 152 x 34 | mm    |