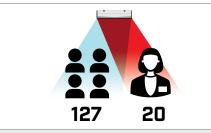

# FLIR BRICKSTREAM® EMPLOYEE FILTERING

The FLIR Brickstream Employee Filtering feature, with its ability to differentiate between customers and staff, provides accurate customer traffic and employee counts. This is ideal for environments where excellent customer service includes: 1) staff moving in and out of stores; 2) greeters welcoming customers; 3) the presence of security guards; and 4) and in luxury stores with lower traffic where each customer is significant.

## MOST ACCURATE AND RELIABLE

Brickstream Employee Filtering achieves high accuracy rates with a patent pending combination of tag sensor and Bluetooth technology.